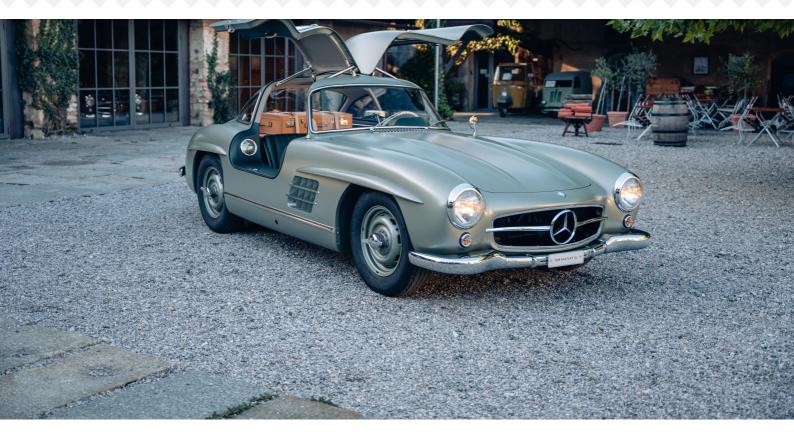

## **1955 MERCEDES-BENZ 300 SL Gullwing** DB 274 'Light Green' with Green Leather **£SOLD**

| Mileage      | 64,676 miles | Engine Capacity | 2996cc |
|--------------|--------------|-----------------|--------|
| Body Style   | Coupe        | Fuel            | Petrol |
| Transmission | Manual       | Chassis No.     | 500169 |

Finished in its extremely rare original colour of DB 274 (Light Green) and ordered new with Rudge wheels which are still fitted to the car today.

Other factory options included full green leather interior, semi-gloss paint finish and fitted luggage.

Fresh from a 2,800 hour restoration at HK Engineering and presented today in absolute concours condition throughout.

Without doubt, one of the finest 300 SL Gullwings we have ever handled or seen.