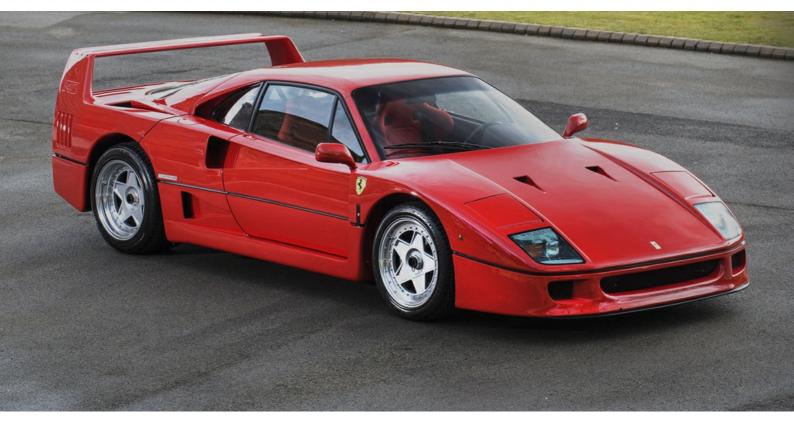

## **1992 FERRARI F40**

Rosso Corsa with Red Sport Seats

| Mileage      | 8,078 miles | Engine Capacity | 2936cc |
|--------------|-------------|-----------------|--------|
| Body Style   | Coupe       | Fuel            | Petrol |
| Transmission | Manual      | Chassis No.     | 094579 |

A very late production car, the latest we've ever seen. Delivered in September 1992 through Italian dealer Crepaldi Auto of Milan. Ordered new with the optional extra of Adjustable Suspension, with only 1 owner from new, still complete with its original handbooks, service book, wallet, tool kit, wheel nut and car cover. This car is without doubt one of the purest and very best examples left in existence.