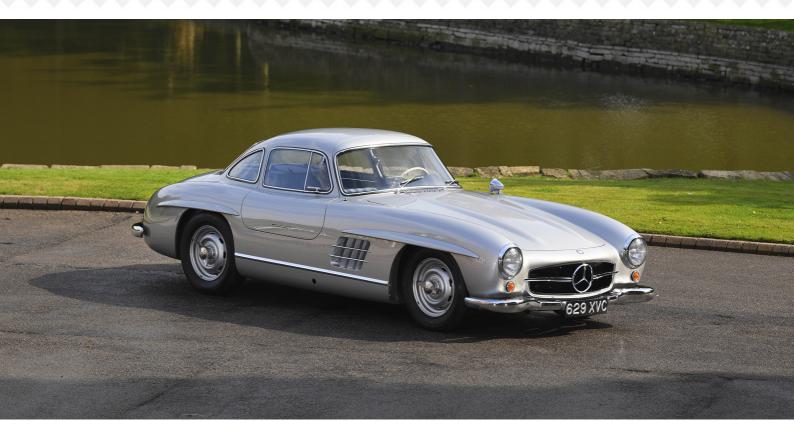

## **1955 MERCEDES-BENZ 300 SL Gullwing** Silver Metallic DB 180 with Blue Leather and Plaid Interior

| <b>£POA</b> |
|-------------|
|-------------|

| Mileage      | N/A miles | Engine Capacity | 2996cc  |
|--------------|-----------|-----------------|---------|
| Body Style   | Coupe     | Fuel            | Petrol  |
| Transmission | Manual    | Chassis No.     | 5500065 |

Delivered new to the USA in February 1955 and with the uber-desirable Rudge wheels.

A matching number example that's presented today in its original colour combination of DB 180 Silver Metallic over a Blue leather and plaid interior and benefits from a full body restoration by noted model experts HK Engineering in recent years.

Exceptional throughout and complete with fitted luggage, an original jack, hammer and dedicated history file which includes a copy of its original factory data card.

An eye-catching example of a motoring icon.