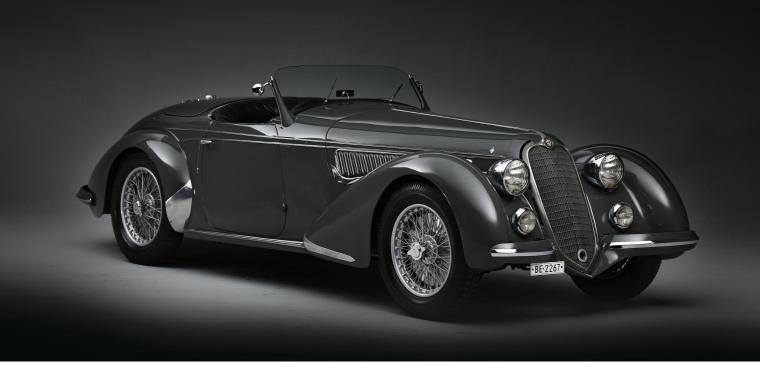

## **1938 ALFA ROMEO 8C 2900B Lungo Spider by Touring** Grey with Black Leather

An Alfa Romeo 2900 is considered the ultimate variant of the fabled Alfa 8C and was the greatest car of its generation.

One of only seven 8C 2900B Touring Lungo Spiders ever produced and this particular example is regarded as the most original and finest of them all.

Remarkably retains all its original major components and benefitted from 36 years in single ownership.

A real â€<sup>™</sup>Best of Showâ€<sup>™</sup> candidate for any of the worldâ€<sup>™</sup>s great motoring events.

Documented by marque authority Simon Moore in his †The Immortal 2.9' book.

Considered one of the most beautiful cars ever made and a true technical and stylistic masterpiece.

Tom Hartley Jnr Limited, Ivanhoe Business Park, Ashby-de-la-Zouch, Leicestershire, LE65 2UY **Tel:** +44 (0)1283 761119 **Fax:** +44 (0)1283 769888 **Email:** info@tomhartleyjnr.com www.tomhartleyjnr.com