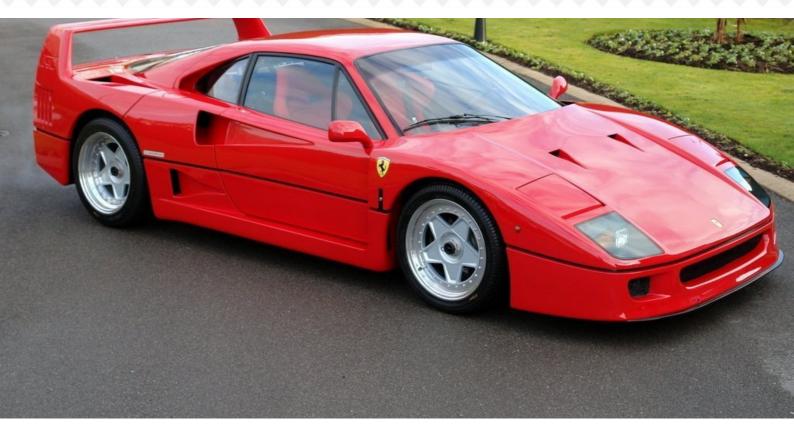

## **1990 FERRARI F40** Rosso with Red Sports Seats

| Mileage      | 5,000 miles | Engine Capacity | 2963cc |
|--------------|-------------|-----------------|--------|
| Body Style   | Coupe       | Fuel            | Petrol |
| Transmission | Manual      | Chassis No.     | 080693 |

Non-cat, non-adjust. This car was originally supplied new in Germany in May 1989, it comes with an extensive history file and has been in the UK for several years. It has a very good service history including a recent service at a Ferrari dealer in the UK and comes complete with all its original documents including service and handbooks, wheel nut, etc. It is Ferrari certified complete with the Classiche report.