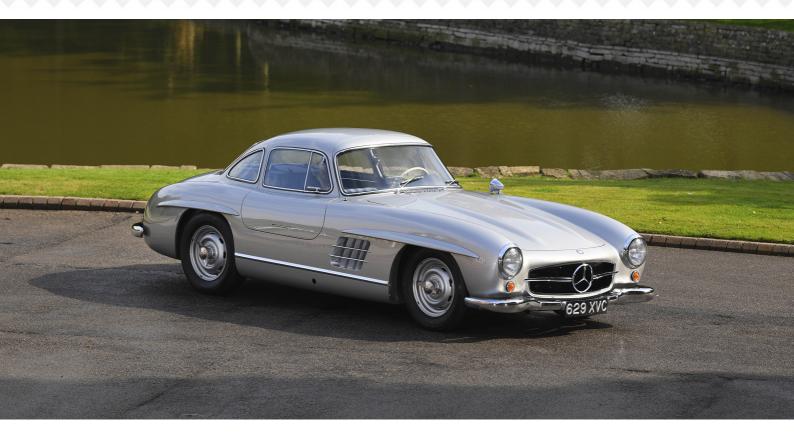

## 1955 MERCEDES-BENZ 300 SL Gullwing Silver Metallic DB 180 with Blue Leather and Plaid Interior £SOLD

| Mileage      | N/A miles | Engine Capacity | 2996сс  |
|--------------|-----------|-----------------|---------|
| Body Style   | Coupe     | Fuel            | Petrol  |
| Transmission | Manual    | Chassis No.     | 5500065 |

Delivered new to the USA in February 1955 and with the uber-desirable Rudge wheels.

A matching number example that's presented today in its original colour combination of DB 180 Silver Metallic over a Blue leather and plaid interior and benefits from a full body restoration by noted model experts HK Engineering in recent years.

Exceptional throughout and complete with fitted luggage, an original jack, hammer and dedicated history file which includes a copy of its original factory data card.

An eye-catching example of a motoring icon.